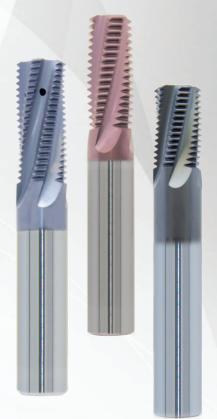

## Advantages of Mill-Thread Solid Carbide

- Spiral flutes allow smooth cutting action.
- 2.2 mm and up cutting diameter.
- Threads up to shoulder in blind hole.
- Longer tool life due to special multi-layer coating.
- Same tool can be used for a variety of materials.
- Excellent surface finish.
- Low cutting pressure allows thin wall machining.
- Same tool used for R.H and L.H. threads.

#### **MT Type**

For normal Steel and non-Metallic Materials.

### MTB Type

Used for blind holes due to the internal coolant on the front.

### **MTZ Type**

For through holes to remove chips due to internal coolant on the flutes.